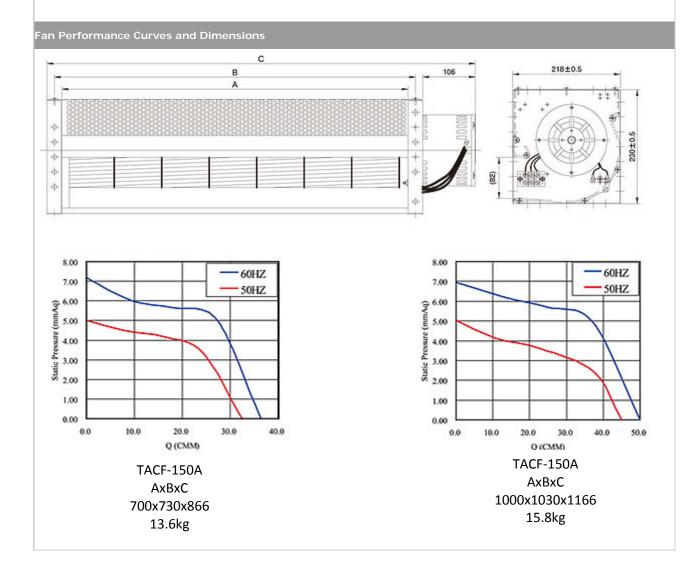

## Dia.150mm , 1770~1274CFM

| TACF-150A | General specifications                                                                                                                                                                                                                                                                                                                                                                                                                                                                                                                                                                                                                                                                                                                           |
|-----------|--------------------------------------------------------------------------------------------------------------------------------------------------------------------------------------------------------------------------------------------------------------------------------------------------------------------------------------------------------------------------------------------------------------------------------------------------------------------------------------------------------------------------------------------------------------------------------------------------------------------------------------------------------------------------------------------------------------------------------------------------|
| RollS     | -Motor: External rotor, shaded pole, impedance protection<br>-Casing: Steel Plate housing & frame with black color cosmetics<br>-Impeller: Aluminum alloy fan blade with natural treatment cosmetics, dia. 40mm<br>-Rotation: CCW or CW viewed from side of motor shaft outlet for choice of R or L type<br>-Bearing System: Permanently lubricated ball bearings for motor and impeller bracket<br>-Operating Temp: Acceptable -25C ~+65C. Storage -30C ~+90C (65%RH)<br>-L10 Life: 35,000 hrs at 45C, 30,000 hrs at 55C.<br>-Dielectric Strength: Over 1 min. at 500VAC, 50/60Hz<br>-Insulation Resistance: Over 10 Mega Ohm at DC 500V,<br>-Connection: Wire leads connecting AWG22, 300~350mm, stripped ends 3~5mm<br>-Net Weight: See below |

| Model No.         | Rated<br>Voltage | Bearing | Freq. | Input<br>Power | Rated<br>Current | Referenced<br>Speed | Max.<br>Airflow | Max.Static<br>Pressure | Noise |
|-------------------|------------------|---------|-------|----------------|------------------|---------------------|-----------------|------------------------|-------|
|                   | VAC              | S/B     | Hz    | W              | А                | RPM                 | CFM             | mmAq                   | dB    |
| TACF-150A68-H-220 | 220              | В       | 50/60 | 156/210        | 1.2/1.1          | 950/1150            | 1168/1274       | 5.0/7.2                | 59/63 |
| TACF-150A98-H-220 | 220              | В       | 50/60 | 190/265        | 1.3/1.3          | 900/1100            | 1593/1770       | 5.0/6.9                | 59/63 |