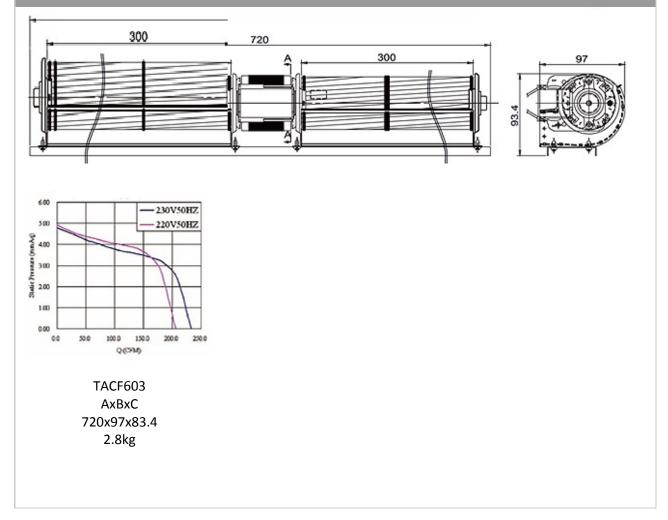

| Model No.      | Rated<br>Voltage | Bearing | Freq. | Input<br>Power | Rated<br>Current | Referenced<br>Speed | Max.<br>Airflow | Max.Static<br>Pressure | Noise |
|----------------|------------------|---------|-------|----------------|------------------|---------------------|-----------------|------------------------|-------|
|                | VAC              | S/B     | Hz    | W              | А                | RPM                 | CFM             | mmAq                   | dB    |
| TACF603-H-220  | 220              | В       | 50    | 39             | 0.43             | 1300                | 205             | 5.0                    | 40    |
| TACF603-H-230* | 230              | В       | 50    | 56             | 0.50             | 1400                | 234             | 4.8                    | 43    |
| *CE compliant  |                  |         |       |                |                  |                     |                 |                        |       |

## Fan Performance Curves and Dimensions

\* TEI reserves the right to change data and specs without notice\* Tests are at nominal rated voltage against zero static pressure\*Specifications subject to change without notice, data tolerance +-10%